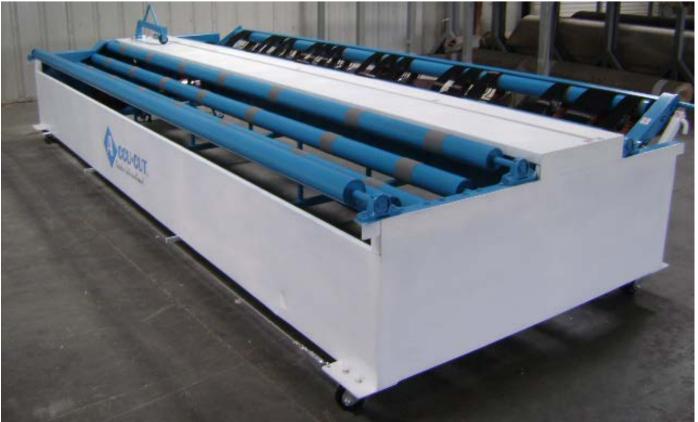

#### LOAD CAPACITY

Accommodates carpet and vinyl up to 13' 6" wide. "Beltless" load cradle composed of five steel rollers is simple to load and provides for high capacity.

### **MOTOR DRIVEN CUTTER**

Powered, chain driven cutter runs entire length of machine, cuts in both directions and uses standard carpet blades. The cutter provides a straight, clean cut on both carpet and vinyl.

#### **SPECIFICATIONS**

*Dimensions:* 16' 2" long x 6' 2" wide x 3' high *Power Requirements*: 110 volt, 15 amp *Blades:* Standard, slotted double edge carpet blades

Features and specifications may vary. Photos for illustration purposes only. Contact your Accu-Cut representative for complete details.