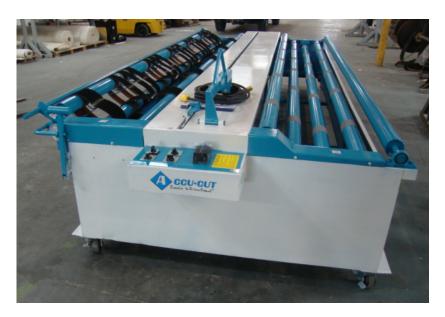

#### LOAD CAPACITY

Accommodates carpet and vinyl up to 13' 6" wide. "Beltless" load cradle composed of five steel rollers is simple to load and provides for high capacity.

#### **EASILY MOVED**

Industrial strength casters allow the Sprint to easily be moved on a warehouse floor.

### **MOTOR DRIVEN CUTTER**

Powered, chain driven cutter runs entire length of machine, cuts in both directions and uses standard carpet blades. The cutter provides a straight, clean cut on both carpet and vinyl.

#### **SPECIFICATIONS**

*Dimensions:* 16' 2" long x 6' 2" wide x 3' high *Power Requirements*: 110 volt, 15 amp *Blades:* Standard, slotted double edge carpet blades

Features and specifications may vary. Photos for illustration purposes only. Contact your Accu-Cut representative for complete details.