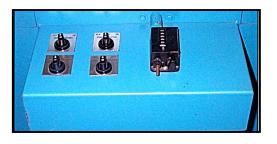

#### **ACCURATE MEASURMENTS**

The Sprint utilizes a *TRUMETER*<sup>®</sup> counter specifically designed to measure floor covering products. Counter measures in feet and inches. Extremely accurate.

#### SIMPLE OPERATION

Directional switches run the machine in forward or reverse. Hand control switch will engage the rollers or use the foot cable to operate the machine away from the control panel. Some models feature a cut piece removal mechanism – *ask for details.* 