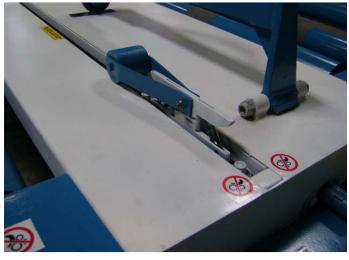

### **MOTOR DRIVEN CUTTER**

Powered, chain driven cutter runs entire length of machine, cuts in both directions and uses standard carpet blades. The cutter provides a straight, clean cut on both carpet and vinyl.