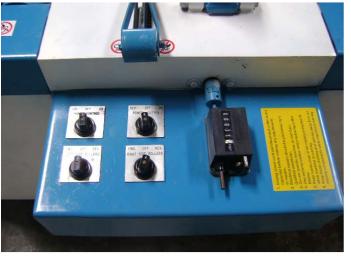

#### **ACCURATE MEASURMENTS**

The Sprint utilizes a *TRUMETER*<sup>®</sup> counter specifically designed to measure floor covering products. Counter measures in feet and inches. Extremely accurate.

#### SIMPLE OPERATION

Directional switches run the machine in forward or reverse. Hand control switch will engage the rollers or use the foot cable to operate the machine away from the control panel. Some models feature a cut piece removal mechanism – *ask for details.* 