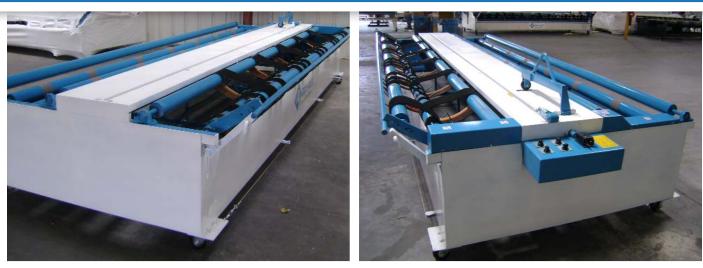

#### LOAD CAPACITY

Accommodates carpet and vinyl up to 13' 6" wide. "Beltless" load cradle composed of five steel rollers is simple to load and provides for high capacity.

### **MOTOR DRIVEN CUTTER**

Powered, chain driven cutter runs entire length of machine, cuts in both directions and uses standard carpet blades. The cutter provides a straight, clean cut on both carpet and vinyl.

#### SIMPLE OPERATION

Directional switches run the machine in forward or reverse. Hand control switch will engage the rollers or use the foot cable to operate the machine away from the control panel. Some models feature a cut piece removal mechanism – *ask for details.* 

#### **SPECIFICATIONS**

*Dimensions:* 16' 2" long x 6' 2" wide x 3' high *Power Requirements*: 110 volt, 15 amp *Blades:* Standard, slotted double edge carpet blades

Features and specifications may vary. Photos for illustration purposes only. Contact your Accu-Cut representative for complete details.