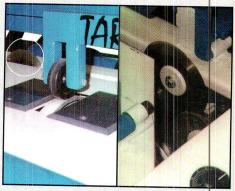

Self-sharpening, circular blade rotates as it moves down the cutting track. Hold down guard keeps material tight & straight while cutting.

Longer blade life reduces blade changes!

Material can easily be inspected as it travels across the table top. Variable speed adjustment allows you to slow the machine to a crawl for detailed inspection.

BELTLESS LOAD CRADLE

CIRCULAR CUTTER

**INSPECTION AREA** 

**ROLL DUMPING** 

**USER FRIENDLY AUTOMATION** 

SHUTTLE CRADLE

ONE PERSON OPERATION

**REVERSE ROLL** 