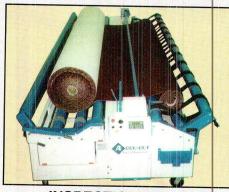

## An extra heavy duty cutting machine loaded with standard features to ensure simple operation and increased efficiency.

- One person can unroll, inspect, measure, cut, reverse roll and wrap all your carpet and vinyl simply and accurately.
- Although heavy in weight, one person can move the Target on it's industrial strength casters. Lifting breaks raise the machine off floor and keep it stationary.
- User friendly computerized logic controls automatically ensure accuracy for all flooring no matter how thick the pile or what type of backing.
- Large table top allows you and your customers to inspect the carpet or vinyl before it goes out the door.

The Target's open-ended, beltless load cradle will fully process the largest rolls of carpet and heaviest rolls of vinyl.

The outside roller can be adjusted to increase or decrease the size of your loading cradle!

BELTLESS LOAD CRADLE

CIRCULAR CUTTER

**INSPECTION AREA** 

**ROLL DUMPING** 

**USER FRIENDLY AUTOMATION** 

SHUTTLE CRADLE

ONE PERSON OPERATION

**REVERSE ROLL** 