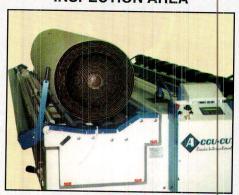

Inspect the carpet and vinyl before it goes out the door!

Dumping mechanisms will remove the cut piece from the roll-up cradle or remove the full roll from the load cradle.

Add a roll feeding table for the ultimate in cutting efficiency!

BELTLESS LOAD CRADLE

CIRCULAR CUTTER

**INSPECTION AREA** 

**ROLL DUMPING** 

**USER FRIENDLY AUTOMATION** 

SHUTTLE CRADLE

ONE PERSON OPERATION

**REVERSE ROLL** 