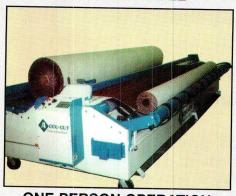

## An extra heavy duty cutting machine loaded with standard features to ensure simple operation and increased efficiency.

- One person can unroll, inspect, measure, cut, reverse roll and wrap all your carpet and vinyl simply and accurately.
- Although heavy in weight, one person can move the Target on it's industrial strength casters. Lifting breaks raise the machine off floor and keep it stationary.
- User friendly computerized logic controls automatically ensure accuracy for all flooring no matter how thick the pile or what type of backing.
- Large table top allows you and your customers to inspect the carpet or vinyl before it goes out the door.

All are standard features on the Target!

Rolling carpet or vinyl pile/pattern side out is a simple one person, one step process.

Keep your remnants clean and easily wrap them for display!