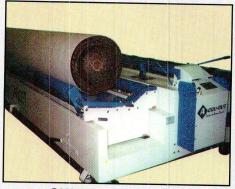

The Target's open-ended, beltless load cradle will fully process the largest rolls of carpet and heaviest rolls of vinyl.

The outside roller can be adjusted to increase or decrease the size of your loading cradle!

Self-sharpening, circular blade rotates as it moves down the cutting track. Hold down guard keeps material tight & straight while cutting.

Longer blade life reduces blade changes!

Material can easily be inspected as it travels across the table top. Variable speed adjustment allows you to slow the machine to a crawl for detailed inspection.