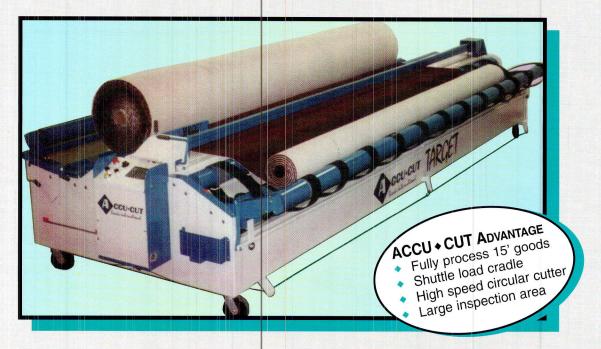

## An extra heavy duty cutting machine loaded with standard features to ensure simple operation and increased efficiency.

- One person can unroll, inspect, measure, cut, reverse roll and wrap all your carpet and vinyl simply and accurately.
- Although heavy in weight, one person can move the Target on it's industrial strength casters. Lifting breaks raise the machine off floor and keep it stationary.
- User friendly computerized logic controls automatically ensure accuracy for all flooring no matter how thick the pile or what type of backing.
- Large table top allows you and your customers to inspect the carpet or vinyl before it goes out the door.

- The Target's steel frame incorporates laser cut precision and is welded, not bolted, providing you with the strongest and most durable machine frame available.
- Equipped with standard features to ensure simple operation and increased efficiency the Target will meet your cutting needs for many years.
- The Target, equipped with many standard features to ensure simple operation and increased efficiency, will meet your cutting needs for many years.

The Target's open-ended, beltless load cradle will fully process the largest rolls of carpet and heaviest rolls of vinyl.

The outside roller can be adjusted to increase or decrease the size of your loading cradle!

BELTLESS LOAD CRADLE

CIRCULAR CUTTER

**INSPECTION AREA** 

**ROLL DUMPING** 

**USER FRIENDLY AUTOMATION** 

SHUTTLE CRADLE

ONE PERSON OPERATION

**REVERSE ROLL** 