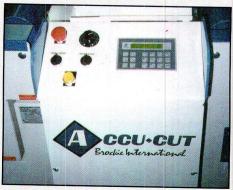

Advanced control system includes an auto-stop foot and inch counter, multiple cut presets and ensures accuracy on all types of material.

The most durable and simplest to use controls available!

The load side cradle can be adjusted laterally toward or away from the control side of the machine.