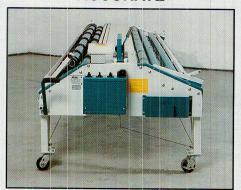

## Our lowest priced full function machine. Why cut on the floor when you can purchase a durable, low cost Archer?

- We have designed a cutting and rolling machine that is very reliable and extremely simple to operate.
- One person can unroll, inspect, measure, cut, reverse roll and wrap all of your carpet and vinyl simply and accurately.
- The Archer's steel frame incorporates laser cut precision and is welded, not bolted, providing you with the strongest and most durable machine frame available.

The Archer's convenient fold-in cradles will minimize the floor space required.

At 46 inches wide the Archer will take up little more space than one large roll!

All ACCU+CUT machines will measure, cut and roll vinyl.