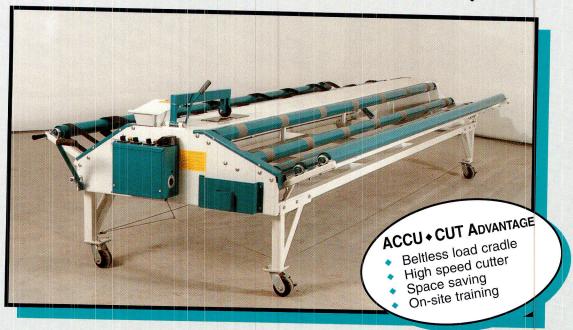

## Our lowest priced full function machine. Why cut on the floor when you can purchase a durable, low cost Archer?

- We have designed a cutting and rolling machine that is very reliable and extremely simple to operate.
- One person can unroll, inspect, measure, cut, reverse roll and wrap all of your carpet and vinyl simply and accurately.
- The Archer's steel frame incorporates laser cut precision and is welded, not bolted, providing you with the strongest and most durable machine frame available.

- Totally enclosed motors operate on 110 volt power allowing the Archer to be used any place in your warehouse.
- The Archer takes up little space and is simple to move on it's industrial strength casters. Locking casters keep the machine stationary while in use.
- Wrap around foot cable control provides the operator with a way to engage the rollers from the front or side of the machine. Makes wrapping and taping rolls simple.

The Archer's convenient fold-in cradles will minimize the floor space required.

At 46 inches wide the Archer will take up little more space than one large roll!

All ACCU+CUT machines will measure, cut and roll vinyl.

You won't ever have to worry about damaging vinyl by rolling it out on the floor!

ON-SITE TRAINING

ACCURATE

SPACE SAVING

CUTS VINYL

**FAST, STRAIGHT CUTS** 

SIMPLE TO OPERATE

**ROLL DUMPING** 

**REVERSE ROLL REMNANTS** 

Patented, "Quicker than Air", two direction cable cutter uses standard blades and applies pressure to the material being cut.

Get a straight, clean cut every time!

The Archer's roll up cradle will roll the material straight and tight.

Can be used with or without a card-board tube!

All ACCU+CUT machines are equipped with a dumping mechanism to off load your cut length.

Make multiple cuts off of one roll without using your forklift to remove the cut length!

Rolling carpet or vinyl pile/pattern side out is a simple one person, one step process.

Keep your remnants clean and easily wrap them for display!