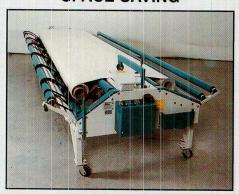

The Archer's convenient fold-in cradles will minimize the floor space required.

At 46 inches wide the Archer will take up little more space than one large roll!

All ACCU+CUT machines will measure, cut and roll vinyl.

You won't ever have to worry about damaging vinyl by rolling it out on the floor!

ON-SITE TRAINING

ACCURATE

SPACE SAVING

CUTS VINYL

**FAST, STRAIGHT CUTS** 

SIMPLE TO OPERATE

**ROLL DUMPING** 