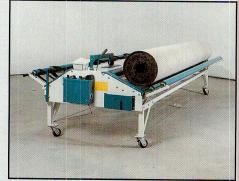

## Our lowest priced full function machine. Why cut on the floor when you can purchase a durable, low cost Archer?

- We have designed a cutting and rolling machine that is very reliable and extremely simple to operate.
- One person can unroll, inspect, measure, cut, reverse roll and wrap all of your carpet and vinyl simply and accurately.
- The Archer's steel frame incorporates laser cut precision and is welded, not bolted, providing you with the strongest and most durable machine frame available.

The Archer's convenient fold-in cradles will minimize the floor space required.

At 46 inches wide the Archer will take up little more space than one large roll!

All ACCU+CUT machines will measure, cut and roll vinyl.