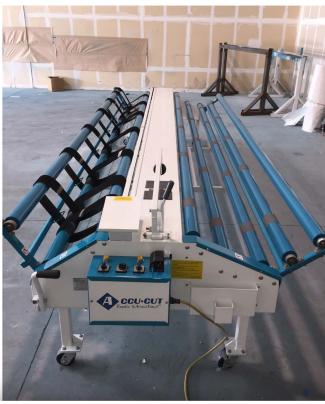

## Our lowest priced full function machine. Why cut on the floor when you can purchase a durable, low cost Archer?

- We have designed a cutting and rolling machine that is very reliable and extremely simple to operate.
- One person can unroll, inspect, measure, cut, reverse roll and wrap all of your carpet and vinyl simply and accurately.
- The Archer's steel frame incorporates laser cut precision and is welded, not bolted, providing you with the strongest and most durable machine frame available.

The Archer's convenient fold-in cradles will minimize the floor space required.

At 46 inches wide the Archer will take up little more space than one large roll!

All ACCU+CUT machines will measure, cut and roll vinyl.

You won't ever have to worry about damaging vinyl by rolling it out on the floor!

ON-SITE TRAINING

ACCURATE

SPACE SAVING

CUTS VINYL

**FAST, STRAIGHT CUTS** 

SIMPLE TO OPERATE

**ROLL DUMPING** 

**REVERSE ROLL REMNANTS** 

Patented, "Quicker than Air", two direction cable cutter uses standard blades and applies pressure to the material being cut.

Get a straight, clean cut every time!

The Archer's roll up cradle will roll the material straight and tight.