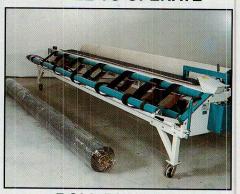

**REVERSE ROLL REMNANTS** 

Patented, "Quicker than Air", two direction cable cutter uses standard blades and applies pressure to the material being cut.

Get a straight, clean cut every time!

The Archer's roll up cradle will roll the material straight and tight.