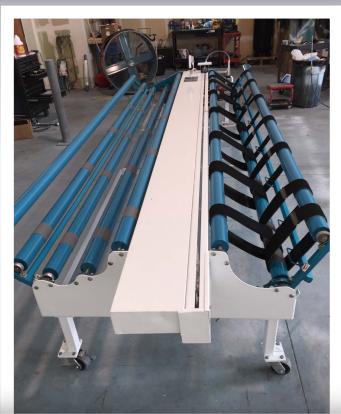

## Our lowest priced full function machine. Why cut on the floor when you can purchase a durable, low cost Archer?

- We have designed a cutting and rolling machine that is very reliable and extremely simple to operate.
- One person can unroll, inspect, measure, cut, reverse roll and wrap all of your carpet and vinyl simply and accurately.
- The Archer's steel frame incorporates laser cut precision and is welded, not bolted, providing you with the strongest and most durable machine frame available.

The Archer's convenient fold-in cradles will minimize the floor space required.

At 46 inches wide the Archer will take up little more space than one large roll!

All ACCU+CUT machines will measure, cut and roll vinyl.

You won't ever have to worry about damaging vinyl by rolling it out on the floor!

ON-SITE TRAINING

ACCURATE

SPACE SAVING

CUTS VINYL

**FAST, STRAIGHT CUTS** 

SIMPLE TO OPERATE

**ROLL DUMPING** 

**REVERSE ROLL REMNANTS** 

Patented, "Quicker than Air", two direction cable cutter uses standard blades and applies pressure to the material being cut.

Get a straight, clean cut every time!

The Archer's roll up cradle will roll the material straight and tight.