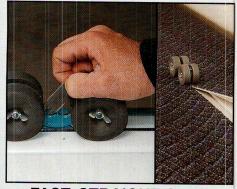

**REVERSE ROLL REMNANTS** 

Patented, "Quicker than Air", two direction cable cutter uses standard blades and applies pressure to the material being cut.

Get a straight, clean cut every time!

The Archer's roll up cradle will roll the material straight and tight.

Rolling carpet or vinyl pile/pattern side out is a simple one person, one step process.

Keep your remnants clean and easily wrap them for display!