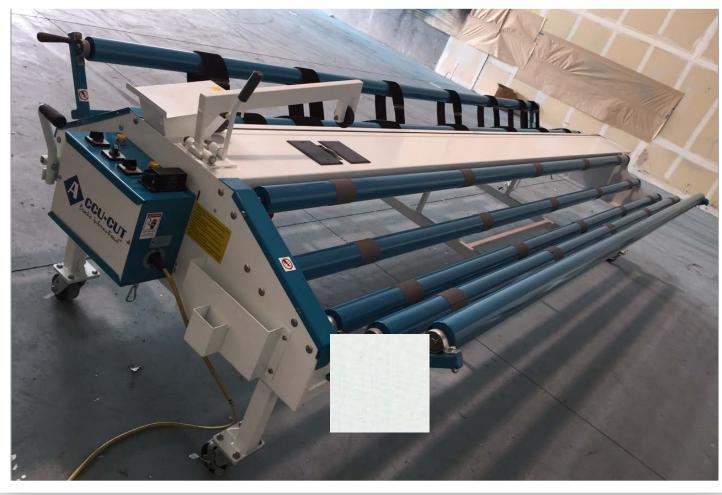

- Totally enclosed motors operate on 110 volt power allowing the Archer to be used any place in your warehouse.
- The Archer takes up little space and is simple to move on it's industrial strength casters. Locking casters keep the machine stationary while in use.
- Wrap around foot cable control provides the operator with a way to engage the rollers from the front or side of the machine. Makes wrapping and taping rolls simple.

**REVERSE ROLL REMNANTS** 

Patented, "Quicker than Air", two direction cable cutter uses standard blades and applies pressure to the material being cut.

Get a straight, clean cut every time!

The Archer's roll up cradle will roll the material straight and tight.

Can be used with or without a card-board tube!

All ACCU+CUT machines are equipped with a dumping mechanism to off load your cut length.

Make multiple cuts off of one roll without using your forklift to remove the cut length!