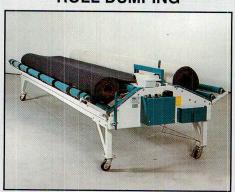

You won't ever have to worry about damaging vinyl by rolling it out on the floor!

ON-SITE TRAINING

ACCURATE

SPACE SAVING

CUTS VINYL

**FAST, STRAIGHT CUTS** 

SIMPLE TO OPERATE

**ROLL DUMPING** 

Can be used with or without a card-board tube!

All ACCU+CUT machines are equipped with a dumping mechanism to off load your cut length.

Make multiple cuts off of one roll without using your forklift to remove the cut length!